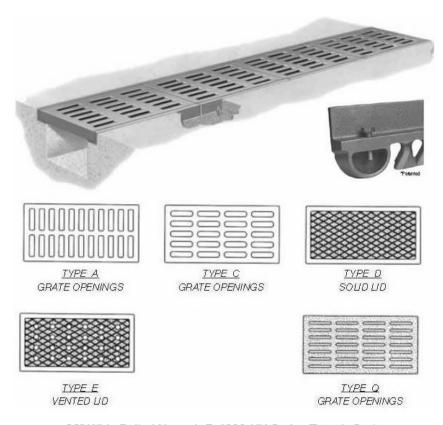

## 26" Wide NEENAH Bolted Heavy Duty Trench Drain Grate and Frame Assy

Product ID: R-4999-HX

26" Wide Bolted Neenah R-4999-HX Series Trench Grate

26"W X 24"L X 1 1/2"D Choose Type A,C,D,E,Q

Illustrating Type C bolted trench. Bolted trench sections are furnished in 24" standard lengths. When bolted trench is furnished, they are shipped assembled – AT NO TIME should the units be disassembled during installation. When removing covers, do not mix or rotate 180 degrees as bolt holes may lose alignment and improper bearing may occur.

Note: In Type A and P grates the slots are perpendicular to the trench run. In Type C and Q grates the slots are parallel with the trench run.